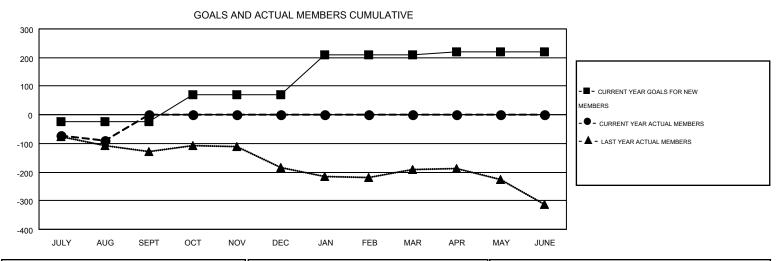

## MONTHLY MEMBERSHIP PROGRESS REPORT

Multiple District 22

Results as of: 8/31/2015

LOCATION: MARYLAND

| GMT: ED LEC   | CIUS             |                   |                  |                  |                       |                    |                                        |                    | GMT CA 1         |  |
|---------------|------------------|-------------------|------------------|------------------|-----------------------|--------------------|----------------------------------------|--------------------|------------------|--|
|               |                  | Clubs             |                  |                  | Members               |                    |                                        |                    |                  |  |
|               | RESU             | LTS FOR 2015-2016 | i                |                  | RESULTS FOR 2015-2016 |                    |                                        |                    |                  |  |
| QUARTER       | NEW CLUB<br>GOAL | NEW CLUBS         | DROPPED<br>CLUBS | NET<br>GAIN/LOSS | QUARTER               | NEW MEMBER<br>GOAL | CHARTER AND<br>NEW<br>MEMBERS<br>ADDED | DROPPED<br>MEMBERS | NET<br>GAIN/LOSS |  |
| JULY/AUG/SEPT | 1                | 0                 | 3                | -3               | JULY/AUG/SEPT         | -25                | 74                                     | 163                | -89              |  |
| OCT/NOV/DEC   | 3                | 0                 | 0                | 0                | OCT/NOV/DEC           | 96                 | 0                                      | 0                  | 0                |  |
| JAN/FEB/MAR   | 4                | 0                 | 0                | 0                | JAN/FEB/MAR           | 138                | 0                                      | 0                  | 0                |  |
| APR/MAY/JUNE  | 0                | 0                 | 0                | 0                | APR/MAY/JUNE          | 10                 | 0                                      | 0                  | 0                |  |