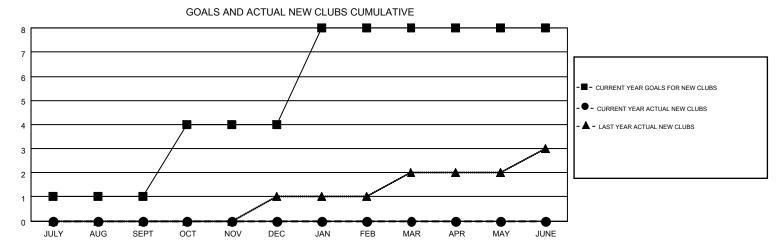

## MONTHLY MEMBERSHIP PROGRESS REPORT

Multiple District 22

Results as of: 8/31/2015

LOCATION: MARYLAND

| GMT: ED LEC   | CIUS             |                   |                  |                  |                       |                    |                                        |                    | GMT CA 1         |  |
|---------------|------------------|-------------------|------------------|------------------|-----------------------|--------------------|----------------------------------------|--------------------|------------------|--|
|               |                  | Clubs             |                  |                  | Members               |                    |                                        |                    |                  |  |
|               | RESU             | LTS FOR 2015-2016 | i                |                  | RESULTS FOR 2015-2016 |                    |                                        |                    |                  |  |
| QUARTER       | NEW CLUB<br>GOAL | NEW CLUBS         | DROPPED<br>CLUBS | NET<br>GAIN/LOSS | QUARTER               | NEW MEMBER<br>GOAL | CHARTER AND<br>NEW<br>MEMBERS<br>ADDED | DROPPED<br>MEMBERS | NET<br>GAIN/LOSS |  |
| JULY/AUG/SEPT | 1                | 0                 | 3                | -3               | JULY/AUG/SEPT         | -25                | 74                                     | 163                | -89              |  |
| OCT/NOV/DEC   | 3                | 0                 | 0                | 0                | OCT/NOV/DEC           | 96                 | 0                                      | 0                  | 0                |  |
| JAN/FEB/MAR   | 4                | 0                 | 0                | 0                | JAN/FEB/MAR           | 138                | 0                                      | 0                  | 0                |  |
| APR/MAY/JUNE  | 0                | 0                 | 0                | 0                | APR/MAY/JUNE          | 10                 | 0                                      | 0                  | 0                |  |